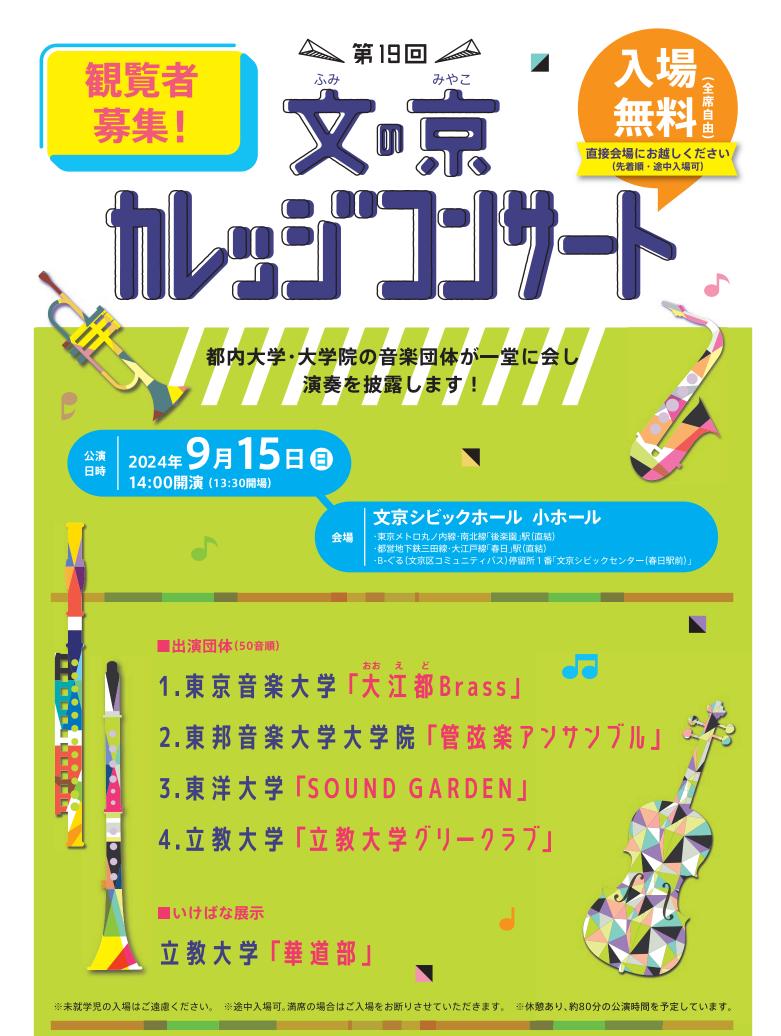

# 「文の京カレッジコンサート」は、都内の大学・大学院の音楽サークル等で活動する 学生たちによるコンサートです。

若い音楽家たちの意欲あふれる演奏を、ぜひ会場でお楽しみください。

#### 出演団体(50音順)